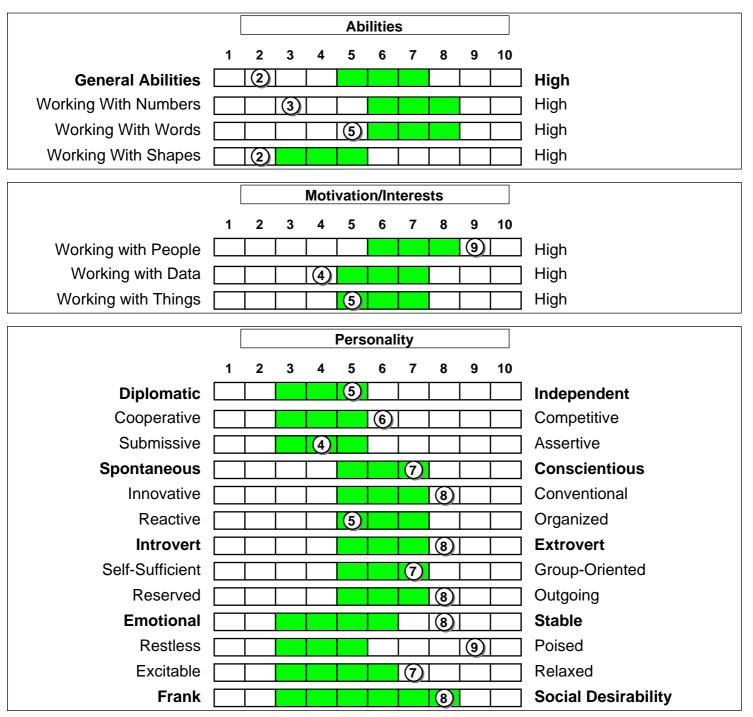

The following candidates were chosen for this Succession Planning report.

Elizabeth Sample Office Administrator

A Prevue benchmark illustrates the required characteristics for this job as decided by management. The shadowed areas above graphically represent the benchmark for this Office Administrator position. The number on each scale is Elizabeth Sample's actual score. The following percentage reflects the degree of suitability of his scores when compared to this benchmark.

#### **Prevue Job Suitability**

The Prevue benchmark suitability should comprise not more than one-third of the selection decision process. The other aspects of the selection decision process, including the job interview, candidate history and background check, should be furnished by management.