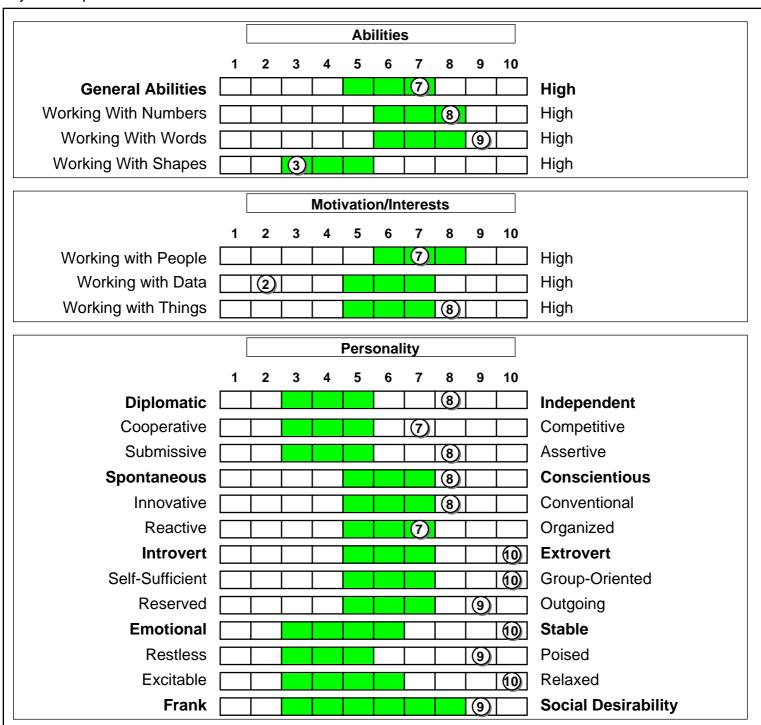

Benchmark Suitability

John Sample Office Administrator

A Prevue benchmark illustrates the required characteristics for this job as decided by management. The shadowed areas above graphically represent the benchmark for this Office Administrator position. The number on each scale is John Sample's actual score. The following percentage reflects the degree of suitability of his scores when compared to this benchmark.

#### Prevue Job Suitability

The Prevue benchmark suitability should comprise not more than one-third of the selection decision process. The other aspects of the selection decision process, including the job interview, candidate history and background check, should be furnished by management.