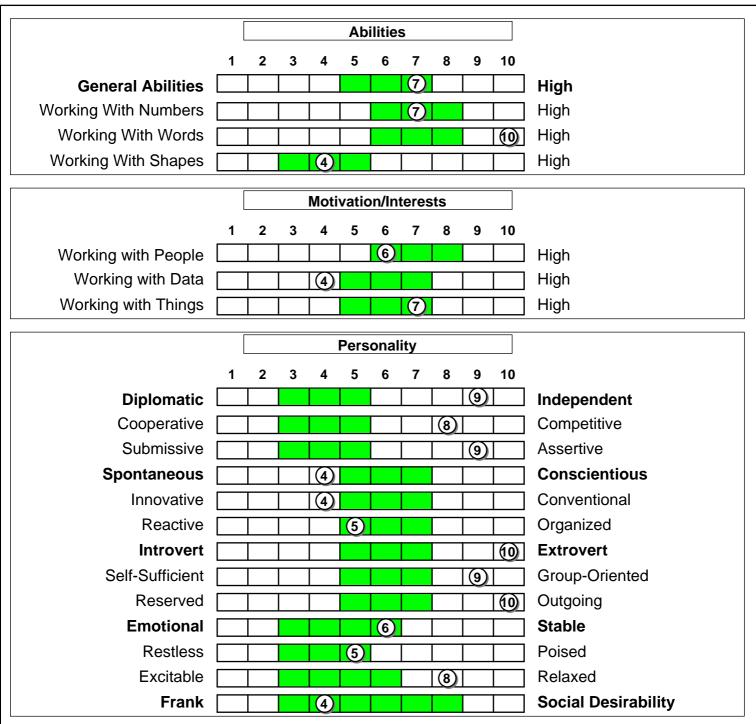

Benchmark Suitability

Mary Sample Office Administrator

A Prevue benchmark illustrates the required characteristics for this job as decided by management. The shadowed areas above graphically represent the benchmark for this Office Administrator position. The number on each scale is Mary Sample's actual score. The following percentage reflects the degree of suitability of his scores when compared to this benchmark.

#### Prevue Job Suitability

The Prevue benchmark suitability should comprise not more than one-third of the selection decision process. The other aspects of the selection decision process, including the job interview, candidate history and background check, should be furnished by management.