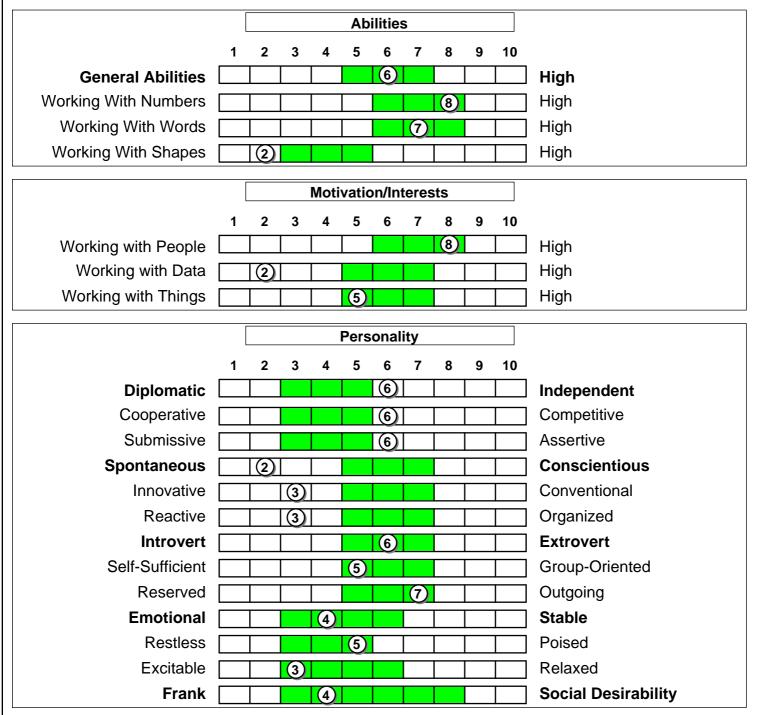

Benchmark Suitability

Mary Sample Office Administrator

A Prevue benchmark illustrates the required characteristics for this job as decided by management. The shadowed areas above graphically represent the benchmark for this Office Administrator position. The number on each scale is Mary Sample's actual score. The following percentage reflects the degree of suitability of his scores when compared to this benchmark.

#### Prevue Job Suitability

The Prevue benchmark suitability should comprise not more than one-third of the selection decision process. The other aspects of the selection decision process, including the job interview, candidate history and background check, should be furnished by management.