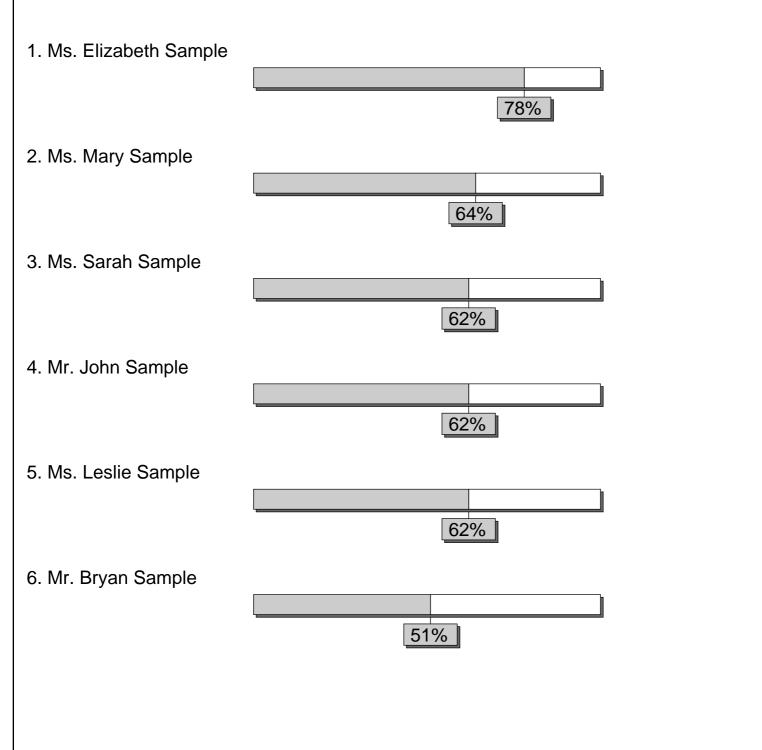

The following candidates were chosen for this Succession Planning report.

Elizabeth Sample Office Administrator

A Prevue benchmark illustrates the required characteristics for this job as decided by management. The shadowed areas above graphically represent the benchmark for this Office Administrator position. The number on each scale is Elizabeth Sample's actual score. The following percentage reflects the degree of suitability of his scores when compared to this benchmark.

#### **Prevue Job Suitability**

The Prevue benchmark suitability should comprise not more than one-third of the selection decision process. The other aspects of the selection decision process, including the job interview, candidate history and background check, should be furnished by management.