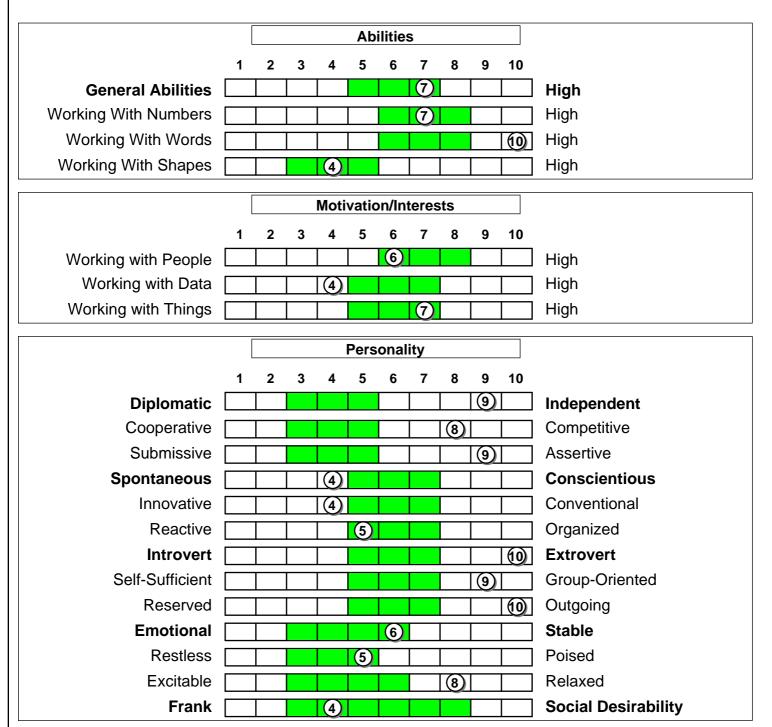

Benchmark Suitability

Sarah Sample Office Administrator

A Prevue benchmark illustrates the required characteristics for this job as decided by management. The shadowed areas above graphically represent the benchmark for this Office Administrator position. The number on each scale is Sarah Sample's actual score. The following percentage reflects the degree of suitability of his scores when compared to this benchmark.

#### Prevue Job Suitability

The Prevue benchmark suitability should comprise not more than one-third of the selection decision process. The other aspects of the selection decision process, including the job interview, candidate history and background check, should be furnished by management.