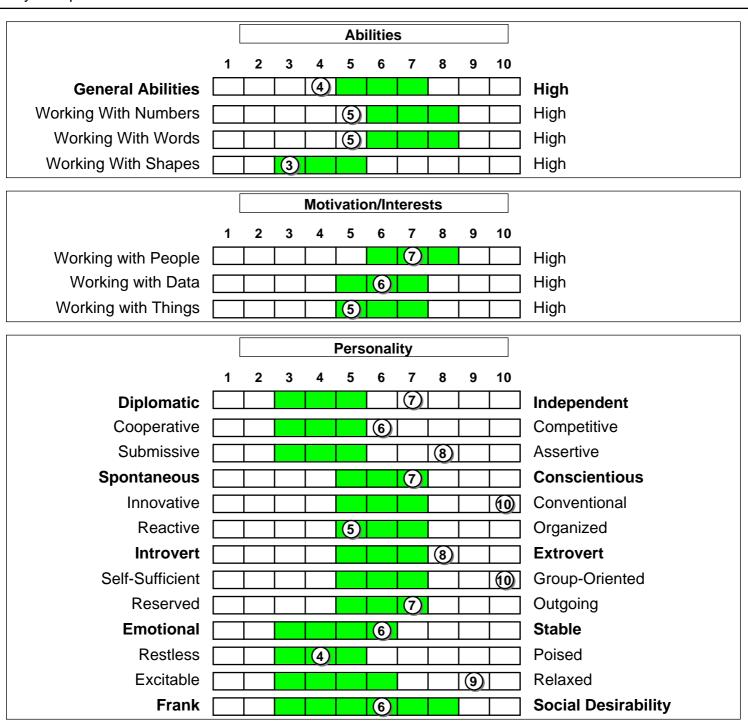

Benchmark Suitability

Sarah Sample Office Administrator

A Prevue benchmark illustrates the required characteristics for this job as decided by management. The shadowed areas above graphically represent the benchmark for this Office Administrator position. The number on each scale is Sarah Sample's actual score. The following percentage reflects the degree of suitability of his scores when compared to this benchmark.

#### Prevue Job Suitability

The Prevue benchmark suitability should comprise not more than one-third of the selection decision process. The other aspects of the selection decision process, including the job interview, candidate history and background check, should be furnished by management.